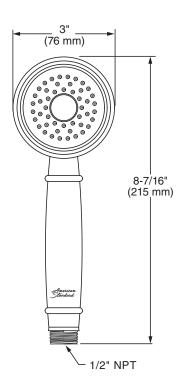

#### **GENERAL DESCRIPTION:**

Single Function hand shower. Includes check valve to prevent cross flow of hot and cold water. Easy clean spray nozzles. 1.8 gpm/6.8 L/min. maximum flow rate.

#### **PRODUCT FEATURES:**

Single Function: Hand shower provides full spray for coverage of the user.

Easy Clean Spray Nozzles: Easily clean lime and calcium build up. Nozzles will not clog.

COMPLIANT

CALGREEN