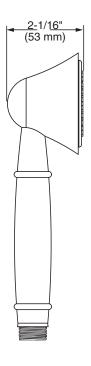

#### **GENERAL DESCRIPTION:**

Single Function hand shower. Includes check valve to prevent cross flow of hot and cold water. Easy clean spray nozzles. 1.8 gpm/6.8 L/min. maximum flow rate.

#### **PRODUCT FEATURES:**

Single Function: Hand shower provides full spray for coverage of the user.

Easy Clean Spray Nozzles: Easily clean lime and calcium build up. Nozzles will not clog.

COMPLIANT

CALGREEN