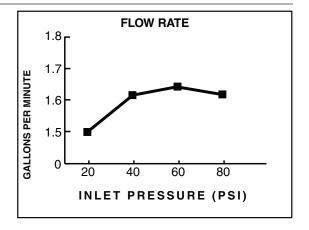

#### **GENERAL DESCRIPTION:**

Single Function hand shower. Includes check valve to prevent cross flow of hot and cold water. Easy clean spray nozzles. 1.8 gpm/6.8 L/min. maximum flow rate.