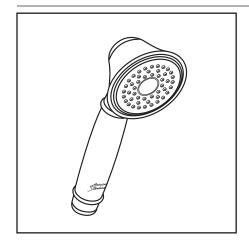

#### **GENERAL DESCRIPTION:**

Single Function hand shower. Includes check valve to prevent cross flow of hot and cold water. Easy clean spray nozzles. 1.8 gpm/6.8 L/min. maximum flow rate.

#### **PRODUCT FEATURES:**

Single Function: Hand shower provides full spray for coverage of the user.

Easy Clean Spray Nozzles: Easily clean lime and calcium build up. Nozzles will not clog.

COMPLIANT

CALGREEN